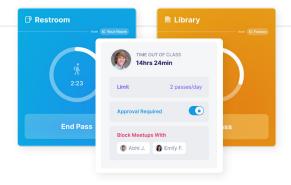

### Flex

#### **Supporting Interventions**

Combat learning loss and support students with individualized program needs by tracking targeted interventions and supports.