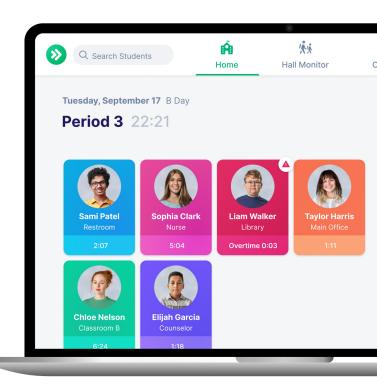

#### **Hall Pass**

#### **Missed Class Time**

Students spend critical instructional time in your hallways. SmartPass helps control the flow of students and ensures they get the most out of the school day.