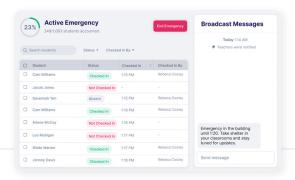

## **Emergency Mode**

Science Club

Ms. Frizzle \$\Pi 12 \text{ students max}

Every Bronco Block Public activity

#### **School & Student Safety**

Identify which students are in your hallways and instantly account for them — vital whenever you need to stop all movement in your building.

Monday, February 12